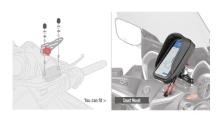

### 03VKITK

## Specific kit to mount the Smart Mount RC KS904B

it can be mounted on the brake fluid reservoir cover either on the right-hand side or left-hand side