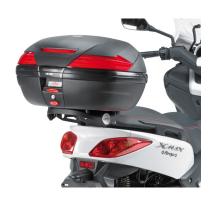

## **KR3700**

### Specific rear rack for MONOLOCK® top-case

it is neccesary to puncture the housing behind the saddle / to be combined with the plate already included in the MONOLOCK® top-case  $\,$ 