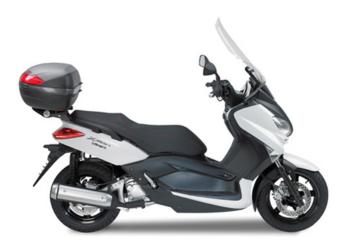

### **KR370**

#### Specific rear rack for MONOKEY® top-case

maximum load allowed 6 kg / MONOKEY® plate included / it is necessary to puncture the housing behind the saddle