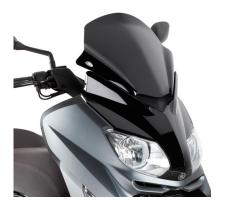

## Specific low and sports screen gloss black 37 x 43 cm (H x W)

to be mounted instead of the original screen