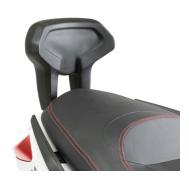

## Specific rear rack for MONOKEY® top-case

maximum load allowed 6 kg / MONOKEY® plate included / it is necessary to puncture the housing behind the saddle

## **KR3700**

### Specific rear rack for MONOLOCK® top-case

it is neccesary to puncture the housing behind the saddle / to be combined with the plate already included in the MONOLOCK® top-case  $\,$ 



#### **446DTK**

### Specific screen, transparent 73,5 x 63 cm (H x W)

to be combined with the specific D446KITK fitting kit  $\!\!/$  30 cm higher than original



## D446KITK

### Specific fitting kit for 446DTK



### **KD446B**

## Specific low and sports screen gloss black 37 x 43 cm (H x W)

to be mounted instead of the original screen



# **KTB55**

### Specific backrest

It cannot be mounted if rack and case are installed