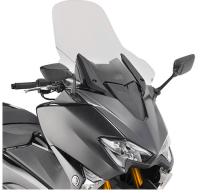

## KD2147B

## Specific low sports screen smoked 32 x 52 cm (H x W)

to be mounted instead of the original screen

**01VKITK** 