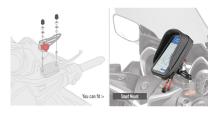

#### Specific kit to mount the Smart Mount RC KS904B

it can be mounted on the brake fluid reservoir cover either on the righthand side or left-hand side