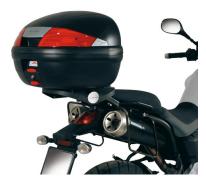

## Specific rear rack for MONOKEY® or MONOLOCK® top-case

to be combined with the MONOKEY® KM5, KM7, KM8A, KM8B, KM9A or KM9B plate, or with the MONOLOCK® KM5M or KM6M plate / if combined with KM8A, KM8B, KM9A, KM9B it does not allow the assembly of the stop light kit or the remote control device on the case / maximum load allowed 6 Kg / with integrated passenger grabrails