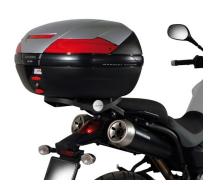

## Specific rear rack for MONOKEY® or MONOLOCK® top-case

to be combined with the MONOKEY® KM5, KM7, KM8A, KM8B, KM9A or KM9B plate, or with the MONOLOCK® KM5M or KM6M plate / if combined with KM8A, KM8B, KM9A, KM9B it does not allow the assembly of the stop light kit or the remote control device on the case / maximum load allowed 6 Kg / with integrated passenger grabrails