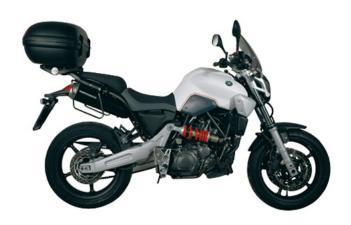

## Specific rear rack for MONOKEY® or MONOLOCK® top-case

to be combined with the MONOKEY® KM5, KM7, KM8A, KM8B, KM9A or KM9B plate, or with the MONOLOCK® KM5M or KM6M plate / if combined with KM8A, KM8B, KM9A, KM9B it does not allow the assembly of the stop light kit or the remote control device on the case / maximum load allowed 6 Kg / with integrated passenger grabrails