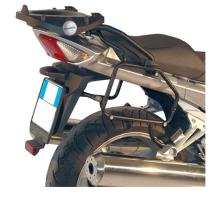

## **KR357**

## Specific rear rack for MONOKEY® top-case

MONOKEY® plate included