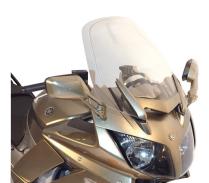

# KD436ST

# Specific screen, transparent 52 x 49,5 cm (H x W)

to be mounted instead of the original screen / 5 cm higher than the original