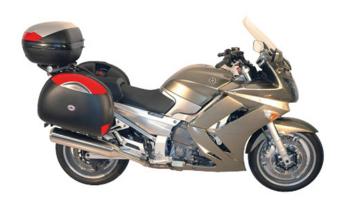

## **KR357**

## Specific rear rack for MONOKEY® top-case

MONOKEY® plate included