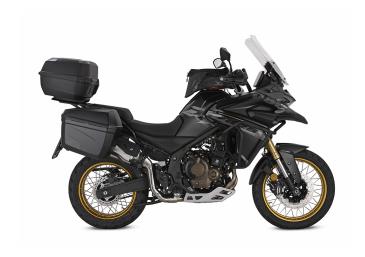

# **KR9262**

### Specific rear rack for MONOLOCK®

to be combined with the plate already included in the MONOLOCK® top-case



KL9257

Specific pannier holder for MONOKEY® side-cases





BF79K

Specific flange for fitting the tank bags with TANKLOCK system

## **KD9257ST**

### Specific screen, transparent, 47 x 44 cm (H x W)



to be mounted instead of the original screen / 11 cm higher than the original



## KFB9257

Fairing upper bracket to be mounted behind the windshield to install KS920M, KS920L, KS95KIT and GPS-Smartphone holder

For KS920M, KS920L, KS952B, KS953B, KS954B, KS955B, KS956B, KS957B, KS958B, KS95KIT