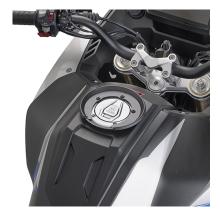

### Specific rear rack for MONOLOCK®

to be combined with the plate already included in the MONOLOCK® top-case

KL9257

Specific pannier holder for MONOKEY® side-cases

BF79K

Specific flange for fitting the tank bags with TANKLOCK system