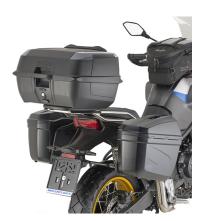

# **KR9262**

### Specific rear rack for MONOLOCK®

to be combined with the plate already included in the MONOLOCK® top-case

KL9257

Specific pannier holder for MONOKEY® side-cases

BF79K

Specific flange for fitting the tank bags with TANKLOCK system