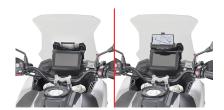

## KFB9257

Fairing upper bracket to be mounted behind the windshield to install KS920M, KS920L, KS95KIT and GPS-Smartphone holder

For KS920M, KS920L, KS952B, KS953B, KS954B, KS955B, KS956B, KS957B, KS958B, KS95KIT