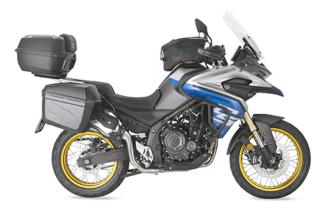

KR9262

### Specific rear rack for MONOLOCK®

to be combined with the plate already included in the  $\ensuremath{\mathsf{MONOLOCK}}\xspace\ensuremath{\mathbb{R}}\xspace$  top-case