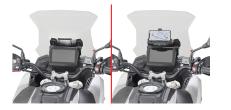

# **KFB9257**

# Fairing upper bracket to be mounted behind the windshield to install KS920M, KS920L, KS95KIT and GPS-Smartphone holder

For KS920M, KS920L, KS952B, KS953B, KS954B, KS955B, KS956B, KS957B, KS958B, KS95KIT