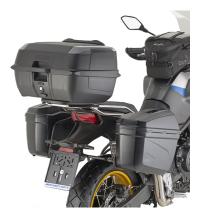

KR9262

### Specific rear rack for MONOLOCK®

to be combined with the plate already included in the  $\ensuremath{\mathsf{MONOLOCK}}\xspace\ensuremath{\mathbb{R}}\xspace$  top-case





# KL9257

## Specific pannier holder for MONOKEY® side-cases



#### **BF79K**

## Specific flange for fitting the tank bags with TANKLOCK system

**KD9257ST** 

### Specific screen, transparent, 47 x 44 cm (H x W)

to be mounted instead of the original screen / 11 cm higher than the original





# **KFB9257**

# Fairing upper bracket to be mounted behind the windshield to install KS920M, KS920L, KS95KIT and GPS-Smartphone holder

For KS920M, KS920L, KS952B, KS953B, KS954B, KS955B, KS956B, KS957B, KS958B, KS95KIT