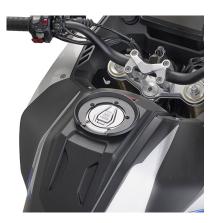

#### **BF79K**

## Specific flange for fitting the tank bags with TANKLOCK system

**KD9257ST** 