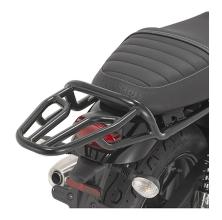

## **KR6407**

#### Specific rear black rack for MONOLOCK® or MONOKEY® top-case

to be combined with the K636 MONOKEY® plate (sold separately), or with the plate already included in the MONOLOCK® top-cases

**TR6407K** 