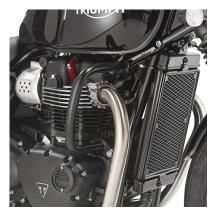

#### KN6410

## Specific engine guard, black

25 mm diameter steel tube / we recommend fitting by a qualified mechanic

**KPR6407** 

Stainless steel specific radiator guard black painted