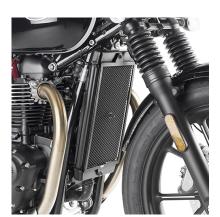

## Specific engine guard, black

25 mm diameter steel tube / we recommend fitting by a qualified mechanic

**KPR6407** 

Stainless steel specific radiator guard black painted