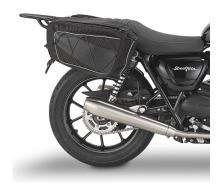

Specific rapid release holder REMOVE-X for soft side bags

#### **TMT6407K**

#### Specific holder for soft side bags