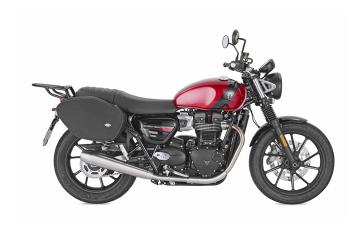

## **KR6407**

#### Specific rear black rack for MONOLOCK® or MONOKEY® top-case

to be combined with the K636 MONOKEY® plate (sold separately), or with the plate already included in the MONOLOCK® top-cases



**TR6407K** 

Specific rapid release holder REMOVE-X for soft side bags

#### **TMT6407K**

#### Specific holder for soft side bags



## 6407AK

## Specific screen, transparent 26 x 37 cm (H x W)

to be combined with the specific A6407AK fitting kit



# A6407AK

## Specific fitting kit for 6407AK





#### KN6410

## Specific engine guard, black

25 mm diameter steel tube / we recommend fitting by a qualified mechanic



**KPR6407** 

Stainless steel specific radiator guard black painted