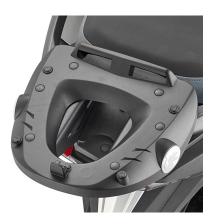

## **KR7070**

#### Specific rear rack for MONOLOCK® or MONOKEY® top-case

to be combined with the MONOKEY® KM5, KM8A, KM8B, KM9A or KM9B plate, or with the MONOLOCK® KM5M or KM6M plate / if combined with KM8A, KM8B, KM9A, KM9B it does not allow the assembly of the stop light kit or the remote control device on the case