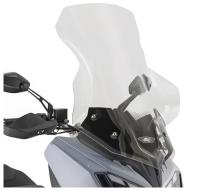

**KD7070ST** 

### Specific screen, transparent 78 x 53 cm (H x W)

to be mounted instead of the original screen / 32 cm higher than the original