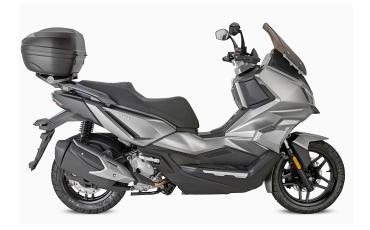

## **KR7070**

#### Specific rear rack for MONOLOCK® or MONOKEY® top-case

to be combined with the MONOKEY® KM5, KM8A, KM8B, KM9A or KM9B plate, or with the MONOLOCK® KM5M or KM6M plate / if combined with KM8A, KM8B, KM9A, KM9B it does not allow the assembly of the stop light kit or the remote control device on the case