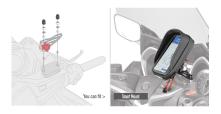

## **KR7070**

#### Specific rear rack for MONOLOCK® or MONOKEY® top-case

to be combined with the MONOKEY® KM5, KM8A, KM8B, KM9A or KM9B plate, or with the MONOLOCK® KM5M or KM6M plate / if combined with KM8A, KM8B, KM9A, KM9B it does not allow the assembly of the stop light kit or the remote control device on the case



**KD7070ST** 

### Specific screen, transparent 78 x 53 cm (H x W)

to be mounted instead of the original screen / 32 cm higher than the original



## **KTB7070A**

## Specific backrest

it cannot be mounted if rack and case are installed

### 01VKITK

# Specific kit to mount the Smart Mount RC KS904B