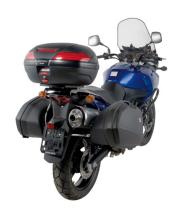

K528 Specific rear rack for MONOKEY® top-case

MONOKEY® plate included

KL528 Specific pannier holder for MONOKEY® or RETRO FIT side-cases

BF10K Specific flange for fitting the tank bags with TANKLOCK system