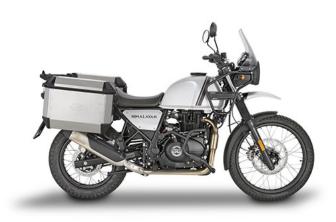

## **KR9054**

## Specific rear rack for MONOLOCK® or MONOKEY® top-case

to be combined with the MONOKEY® KM5, KM7, KM8A, KM8B, KM9A or KM9B plate, or with the MONOLOCK® KM5M or KM6M plate / if combined with KM8A, KM8B, KM9A, KM9B it does not allow the assembly of the stop light kit or the remote control device on the case



**KL9054** 

Specific pannier holder for MONOKEY® or RETRO FIT side-cases

## KTL7711KIT

## Specific kit to install the KS250 Tool Box on KL9054

to be combined with KS250 and KL9054  $\!\!/$  it can can be mounted on either the right-hand side or left-hand side of the motorcycle



BF39K

Specific flange for fitting the tank bags with TANKLOCK system





KN9050

Specific engine guard, black

25 mm diameter steel tube / we recommend fitting by a qualified mechan