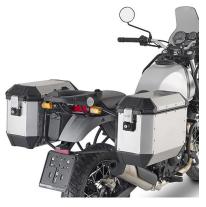

## **KR9054**

## Specific rear rack for MONOLOCK® or MONOKEY® top-case

to be combined with the MONOKEY® KM5, KM7, KM8A, KM8B, KM9A or KM9B plate, or with the MONOLOCK® KM5M or KM6M plate / if combined with KM8A, KM8B, KM9A, KM9B it does not allow the assembly of the stop light kit or the remote control device on the case



**KL9054** 

Specific pannier holder for MONOKEY® or RETRO FIT side-cases

## KTL7711KIT

## Specific kit to install the KS250 Tool Box on KL9054

to be combined with KS250 and KL9054  $\!\!/$  it can can be mounted on either the right-hand side or left-hand side of the motorcycle



BF39K

Specific flange for fitting the tank bags with TANKLOCK system





KN9050

Specific engine guard, black

25 mm diameter steel tube / we recommend fitting by a qualified mechanic

ES9054K

Specific support in aluminium and stainless steel to widen the surface support area of the original side stand