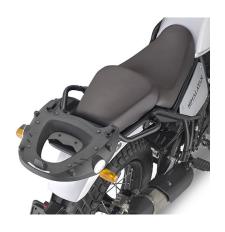

## **KR9054**

## Specific rear rack for MONOLOCK® or MONOKEY® top-case

to be combined with the MONOKEY® KM5, KM7, KM8A, KM8B, KM9A or KM9B plate, or with the MONOLOCK® KM5M or KM6M plate / if combined with KM8A, KM8B, KM9A, KM9B it does not allow the assembly of the stop light kit or the remote control device on the case