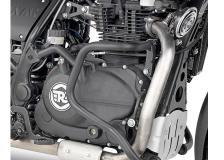

KN9050

Specific engine guard, black

25 mm diameter steel tube / we recommend fitting by a qualified mechanic

ES9054K

Specific support in aluminium and stainless steel to widen the surface support area of the original side stand