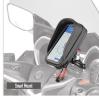

# 01VKITK

## Specific kit to mount the Smart Mount RC KS904B

it can be mounted on the brake fluid reservoir cover either on the righthand side or left-hand side