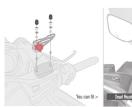

# 01VKITK

## Specific kit to mount the Smart Mount RC KS904B

it can be mounted on the brake fluid reservoir cover either on the righthand side or left-hand side