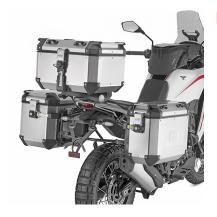

KLO9352MK

Specific pannier holder KL ONE-FIT for MONOKEY® side-cases configuration

18 mm diameter

KLO9352CAM

Specific pannier holder KL ONE-FIT for MONOKEY® CAM-SIDE configuration  $\ensuremath{\mathsf{CAM}}$ 

18 mm diameter

BF86K

Specific flange for fitting the tank bags with TANKLOCK system

LS9350K

Specific fitting kit to mount spotlights where specific engine guard is not present

KHP9350B

Specific hands protector in ABS