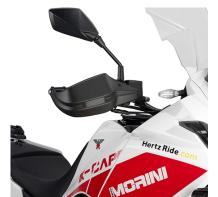

18 mm diameter

BF86K

Specific flange for fitting the tank bags with TANKLOCK system

LS9350K

Specific fitting kit to mount spotlights where specific engine guard is not present

KHP9350B

Specific hands protector in ABS