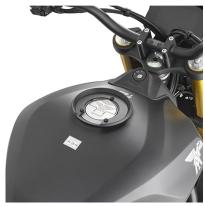

18 mm diameter

BF86K

Specific flange for fitting the tank bags with TANKLOCK system

LS9350K

Specific fitting kit to mount spotlights where specific engine guard is not present

KHP9350B

Specific hands protector in ABS