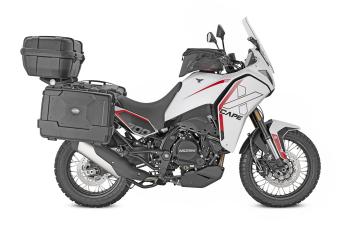

## **KR9352**

## Specific rear rack for MONOLOCK® or MONOKEY® top-case

to be combined with the KM5, KM7, KM8A, KM8B, KM9A, KM9B MONOKEY® plate, or with the KM5M or KM6M MONOLOCK® plate / if combined with KM8A, KM8B, KM9A, KM9B it does not allow the assembly of the stop light kit or the remote control device on the top-case

KLO9352MK

Specific pannier holder KL ONE-FIT for MONOKEY® side-cases configuration

18 mm diameter

KLO9352CAM

Specific pannier holder KL ONE-FIT for MONOKEY® CAM-SIDE configuration  $\ensuremath{\mathsf{CAM}}$ 

18 mm diameter

BF86K

Specific flange for fitting the tank bags with TANKLOCK system

LS9350K

Specific fitting kit to mount spotlights where specific engine guard is not present

KHP9350B

Specific hands protector in ABS