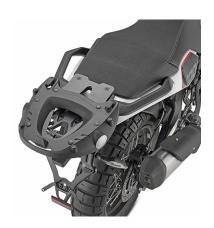

## **KR9352**

## Specific rear rack for MONOLOCK® or MONOKEY® top-case

to be combined with the KM5, KM7, KM8A, KM8B, KM9A, KM9B MONOKEY® plate, or with the KM5M or KM6M MONOLOCK® plate / if combined with KM8A, KM8B, KM9A, KM9B it does not allow the assembly of the stop light kit or the remote control device on the top-case