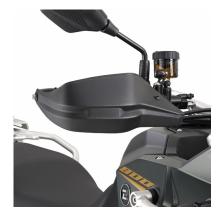

KHP9651B

Specific, technopolymer, black hand protectors

KFB9651

Fairing upper bracket to be mounted behind the windshield to install KS920M, KS920L, KS95KIT and GPS-Smartphone holder

For KS920M, KS920L, KS952B, KS953B, KS954B, KS955B, KS956B, KS957B, KS958B, KS95KIT