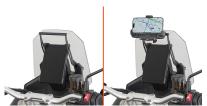

KHP9651B

Specific, technopolymer, black hand protectors

KFB9651

Fairing upper bracket to be mounted behind the windshield to install KS920M, KS920L, KS95KIT and GPS-Smartphone holder

For KS920M, KS920L, KS952B, KS953B, KS954B, KS955B, KS956B, KS957B, KS958B, KS95KIT