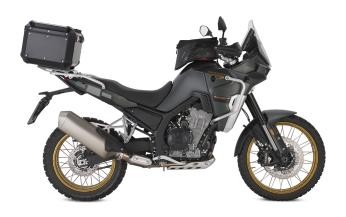

# **KRA9651**

## Specific rear rack in anodised aluminium for MONOKEY® top-case

it does not allow the assembly of the stop light kit or the remote control device on the case

KLOS9651CAM Specific pannier holder KL ONE-FIT with contoured right side for K'VOYAGER MONOKEY® CAM-SIDE configuration