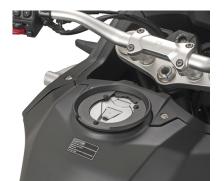

### Specific kit to install the KS250 Tool Box on KLOS9651CAM

to be combined with KS250 and KLOS9651CAM  $\!\!/$  needs to be mounted on the left-hand side of the motorcycle

BF93K

Specific flange for fitting the tank bags with TANKLOCK system