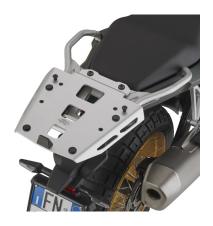

# **KRA9651**

## Specific rear rack in anodised aluminium for MONOKEY® top-case

it does not allow the assembly of the stop light kit or the remote control device on the case

KLOS9651CAM Specific pannier holder KL ONE-FIT with contoured right side for K'VOYAGER MONOKEY® CAM-SIDE configuration