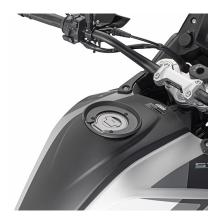

BF85K

Specific flange for fitting the tank bags with TANKLOCK system

**KD9650ST** 

Specific screen, transparent 58 x 45 cm (H x W)

to be mounted instead of the original screen