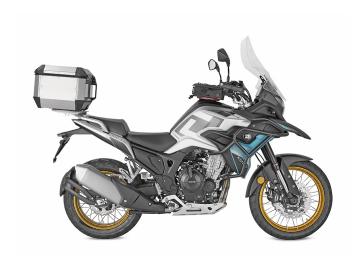

## **KRA9650**

## Specific rear rack in anodised aluminium for MONOKEY® top-case

maximum load allowed 6kg / it does not allow the assembly of the stop light kit or the remote control device on the case