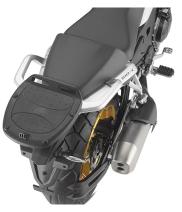

## **KRA9650**

## Specific rear rack in anodised aluminium for MONOKEY® top-case

maximum load allowed 6kg / it does not allow the assembly of the stop light kit or the remote control device on the case

## **KR9650**

## Specific rear rack for MONOLOCK® or MONOKEY® top-case

maximum load allowed 6 kg / to be combined with the K636 MONOKEY® plate (sold separately), or with the plate already included in the MONOLOCK® top-case  $\,$ 