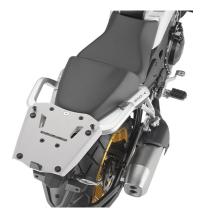

## **KR9650**

## Specific rear rack for MONOLOCK® or MONOKEY® top-case

maximum load allowed 6 kg / to be combined with the K636 MONOKEY® plate (sold separately), or with the plate already included in the MONOLOCK® top-case  $\,$ 