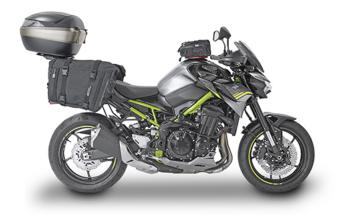

### KZ4118 Specific rear rack for MONOKEY® or MONOLOCK® top-case

to be combined with the MONOKEY® KM5, KM7, KM8A, KM8B, KM9A or KM9B plate, or with the MONOLOCK® KM5M or KM6M plate / if combined with KM8A, KM8B, KM9A, KM9B it does not allow the assembly of the stop light kit or the remote control device on the case / maximum load allowed 6 kg

**TR4118K** 

#### Specific rapid release holder REMOVE-X for soft side bags

**SINCE 1956** 

#### **BF29K**