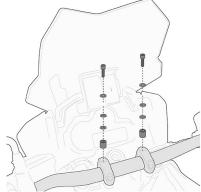

## KD313S Specific screen, smoked 44,5 x 37 cm (H x W)

to be mounted instead of the original screen / 15,5 cm higher than original  $\,$ 