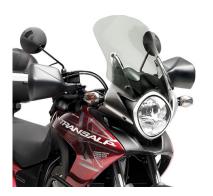

## KD313S Specific screen, smoked 44,5 x 37 cm (H x W)

to be mounted instead of the original screen / 15,5 cm higher than original  $\,$ 