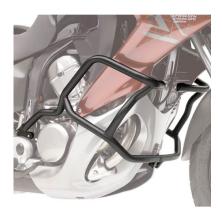

## KN455 Specific engine guard

25 mm diameter steel tube / we recommend fitting by a qualified mechanic