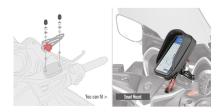

## KR1190

#### Specific rear rack for MONOLOCK® top-case

to be combined with the plate already included in the  $\ensuremath{\mathsf{MONOLOCK}}\xspace\ensuremath{\mathbb{R}}\xspace$  top-case



1190DTK

## Specific screen, transparent 89 x 67 cm (H x W)

to be combined with the specific D1190KITK fitting kit



#### **D1190KITK**

## Specific fitting kit for 1190DTK





## **KD1190ST**

## Specific screen, transparent 59 x 48,5 cm (H x W)

to be mounted instead of the original screen

**KTB1190A** 

#### Specific backrest

it cannot be mounted if rack and case are installed

**01VKITK** 

# Specific kit to mount the Smart Mount RC KS904B