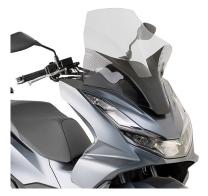

## Specific screen, transparent 89 x 67 cm (H x W)

to be combined with the specific D1190KITK fitting kit

#### **D1190KITK**