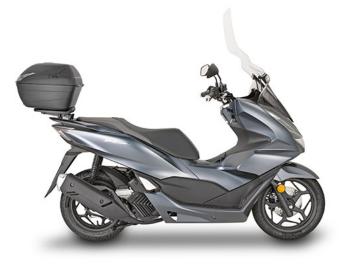

## KR1190

#### Specific rear rack for MONOLOCK® top-case

to be combined with the plate already included in the  $\ensuremath{\mathsf{MONOLOCK}}\xspace\ensuremath{\mathbb{R}}\xspace$  top-case

1190DTK