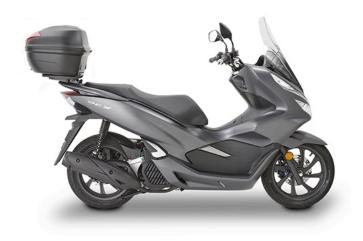

# **KR1190**

#### Specific rear rack for MONOLOCK® top-case



# 1163DTK

# Specific screen, transparent 85 x 63 cm (H x W)

to be combined with the specific D1163KITK fitting kit / 39 cm higher than the original  $\,$ 



#### 1129DTK

#### Specific screen, transparent 60,5 x 43,5 cm (H x W)

to be combined with the specific D1163KITK fitting kit  $\!\!/$  14,5 cm higher than the original



#### 1129DK

### Specific screen, smoked 60,5 x 43,5 cm (H x W)

to be combined with the specific D1163KITK fitting kit / 14,5 cm higher than the original  $\,$ 



# **D1163KITK**

#### Specific fitting kit for 1163DTK, 1129DTK, 1129DK



# KTB1190A

#### Specific backrest

it cannot be mounted if rack and case are installed



# 01VKITK

# Specific kit to mount the Smart Mount RC KS904B

needs to