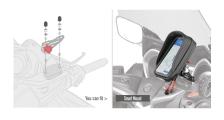

# 01VKITK

# Specific kit to mount the Smart Mount RC KS904B

needs to be mounted on the brake fluid reservoir cover right-hand side