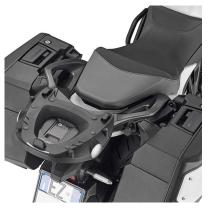

### **KR1196**

## Specific rear rack for MONOLOCK® or MONOKEY® top-case

to be combined with the KM5 MONOKEY® plate, or with the KM5M or KM6M MONOLOCK® plate, or with the plate already included in the MONOLOCK® top-case