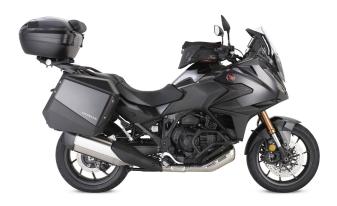

# KRA1196

#### Specific rear rack in anodised aluminium for MONOKEY® topcase, black

maximum load allowed 6kg / it does not allow the assembly of the stop light kit or the remote control device on the case