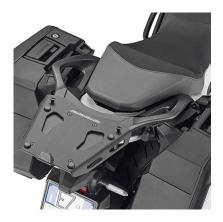

### **KR1196**

## Specific rear rack for MONOLOCK® or MONOKEY® top-case

to be combined with the KM5 MONOKEY® plate, or with the KM5M or KM6M MONOLOCK® plate, or with the plate already included in the MONOLOCK® top-case