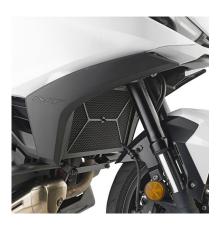

6kg / it does not allow the assembly of the stop light kit or the remote control device on the case



### **KR1196**

## Specific rear rack for MONOLOCK® or MONOKEY® top-case

to be combined with the KM5 MONOKEY® plate, or with the KM5M or KM6M MONOLOCK® plate, or with the plate already included in the MONOLOCK® top-case

# **KS**377

Metal rack specific for the original top-case with aluminium cover, offered as an option by the manufacturer



#### **BF30K**

Specific flange for fitting the tank bags with TANKLOCK system



## **KD1214ST**

#### Specific screen, transparent 60 x 49 cm (H x W)

to be mounted instead of the original screen / 11 cm higher than the original

KN1214

# Specific engine guard, black

25 mm diameter steel tube / we recommend fitting by a qualified mechanic







# **KPR1196**

# Stainless steel specific radiator guard black painted