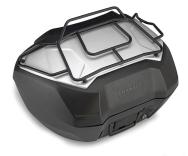

# **KS**377

Metal rack specific for the original top-case with aluminium cover, offered as an option by the manufacturer