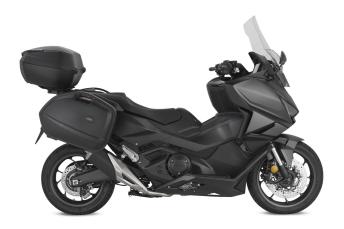

### **KR1186**

## Specific rear rack for MONOLOCK® or MONOKEY® top-case

to be combined with the MONOKEY® KM5, KM7, KM8A, KM8B, KM9A or KM9B plate, or with the MONOLOCK® KM5M or KM6M plate / if combined with KM8A, KM8B, KM9A, KM9B it does not allow the assembly of the stop light kit or the remote control device on the case / it can only be mounted on the original rack, offered as an option by the manufacturer / maximum load allowed 6 kg



# **KR1188**

# 

to be combined with the MONOKEY® KM5, KM8A, KM8B, KM9A or KM9B plate, or with the MONOLOCK® KM5M or KM6M plate / if combined with KM8A, KM8B, KM9A, KM9B it does not allow the assembly of the stop light kit or the remote control device on the case



### **KZ1186**

### Specific rear rack for MONOKEY® or MONOLOCK® top-case

to be co