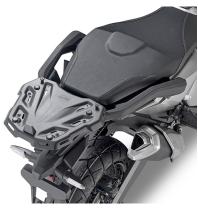

### **KZ1186**

### Specific rear rack for MONOKEY® or MONOLOCK® top-case

to be combined with the MONOKEY® KM5, KM7, KM8A, KM8B, KM9A or KM9B plate, or with the MONOLOCK® KM5M or KM6M plate / if combined with KM8A, KM8B, KM9A, KM9B it does not allow the assembly of the stop light kit or the remote control device on the case / maximum load allowed 6 kg