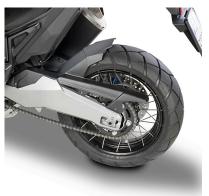

#### Specific fitting kit for 1211DTK D1211KITK

Stainless steel specific radiator guard black painted **KPR1156** 

**KMG1156** Specific ABS mudguard, black colour

RM1156KITK Specific kit to install the spray guard KRM02