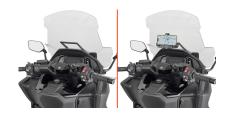

**KFB1211** 

Fairing upper bracket to be mounted behind the windshield to install KS920M, KS920L, KS95KIT and GPS-Smartphone holder

For KS920M, KS920L, KS952B, KS953B, KS954B, KS955B, KS956B, KS957B, KS958B, KS95KIT