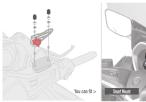

ly be mounted on KR1188, or on the original rack, offered as an option by the manufacturer



RAPID RELEASE kit that allows you to transform the side case holder into a quick-release frame



1211DTK

Specific screen, transparent

to be combined with the specific D1211KITK fitting kit



#### Specific fitting kit for 1211DTK D1211KITK





Stainless steel specific radiator guard black painted **KPR1156** 



**KMG1156** Specific ABS mudguard, black colour

RM1156KITK Specific kit to install the spray guard KRM02





**KFB1211** 

Fairing upper bracket to be mounted behind the windshield to install KS920M, KS920L, KS95KIT and GPS-Smartphone holder

For KS920M, KS920L, KS952B, KS953B, KS954B, KS955B, KS956B, KS957B, KS958B, KS95KIT

01VKITK

Specific kit to mount the Smart Mount RC KS904B