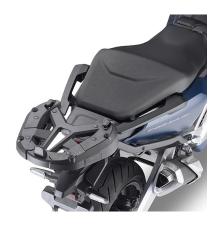

### **KR1186**

## Specific rear rack for MONOLOCK® or MONOKEY® top-case

to be combined with the MONOKEY® KM5, KM7, KM8A, KM8B, KM9A or KM9B plate, or with the MONOLOCK® KM5M or KM6M plate / if combined with KM8A, KM8B, KM9A, KM9B it does not allow the assembly of the stop light kit or the remote control device on the case / it can only be mounted on the original rack, offered as an option by the manufacturer / maximum load allowed 6 kg