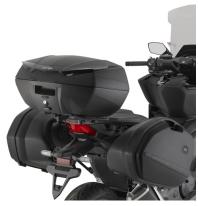

### **KR1186**

## Specific rear rack for MONOLOCK® or MONOKEY® top-case

to be combined with the MONOKEY® KM5, KM7, KM8A, KM8B, KM9A or KM9B plate, or with the MONOLOCK® KM5M or KM6M plate / if combined with KM8A, KM8B, KM9A, KM9B it does not allow the assembly of the stop light kit or the remote control device on the case / it can only be mounted on the original rack, offered as an option by the manufacturer / maximum load allowed 6 kg

# **KR1188**

# 

to be combined with the MONOKEY® KM5, KM8A, KM8B, KM9A or KM9B plate, or with the MONOLOCK® KM5M or KM6M plate / if combined with KM8A, KM8B, KM9A, KM9B it does not allow the assembly of the stop light kit or the remote control device on the case

### **KZ1186**

### Specific rear rack for MONOKEY® or MONOLOCK® top-case

to be combined with the MONOKEY® KM5, KM7, KM8A, KM8B, KM9A or KM9B plate, or with the MONOLOCK® KM5M or KM6M plate / if combined with KM8A, KM8B, KM9A, KM9B it does not allow the assembly of the stop light kit or the remote control device on the case / maximum load allowed 6 kg