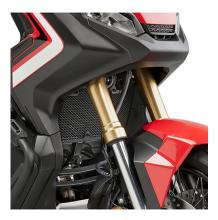

#### Specific fitting kit for 1211DTK D1211KITK

Stainless steel specific radiator guard black painted **KPR1156** 

**KMG1156** Specific ABS mudguard, black colour

RM1156KITK Specific kit to install the spray guard KRM02