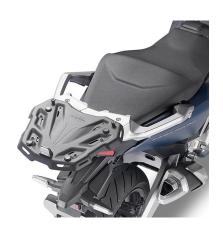

# **KR1188**

# 

to be combined with the MONOKEY® KM5, KM8A, KM8B, KM9A or KM9B plate, or with the MONOLOCK® KM5M or KM6M plate / if combined with KM8A, KM8B, KM9A, KM9B it does not allow the assembly of the stop light kit or the remote control device on the case