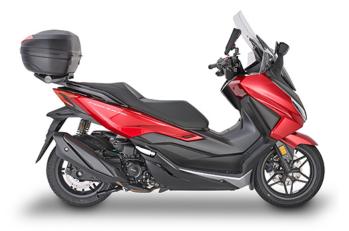

### **KR1166**

#### Specific rear rack for MONOLOCK® or MONOKEY® top-case

to be combined with the MONOKEY® KM5, KM8A, KM8B, KM9A or KM9B plate, or with the plate already included in the MONOLOCK® topcase, or with the MONOLOCK® KM5M or KM6M plate or with the plate already included in the MONOLOCK® top-cases / if combined with KM8A, KM8B, KM9A, KM9B it does not allow the assembly of the stop light kit or the remote control device on the case / maximum load allowed 6 kg