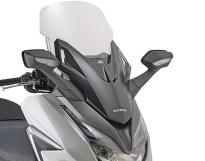

# **KD1187ST** Specific screen, transparent 58 x 47 cm (H x W)

to be mounted instead of the original screen