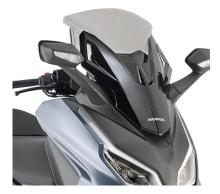

### **KD1187S**

#### Specific screen, smoked 48 x 47 cm (H x W)

to be mounted instead of the original screen

**DF1166K** 