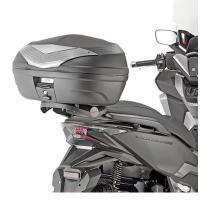

### **KR1166**

#### Specific rear rack for MONOLOCK® or MONOKEY® top-case

to be combined with the MONOKEY® KM5, KM8A, KM8B, KM9A or KM9B plate, or with the plate already included in the MONOLOCK® topcase, or with the MONOLOCK® KM5M or KM6M plate or with the plate already included in the MONOLOCK® top-cases / if combined with KM8A, KM8B, KM9A, KM9B it does not allow the assembly of the stop light kit or the remote control device on the case / maximum load allowed 6 kg