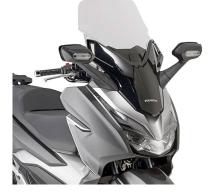

### **KD1166ST**

Specific screen, transparent 58 x 44,5 cm (H x W)

to be mounted instead of the original screen / 11 cm higher than the original