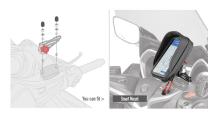

# **01VKITK**

# Specific kit to mount the Smart Mount RC KS904B

it can be mounted on the brake fluid reservoir cover either on the righthand side or left-hand side