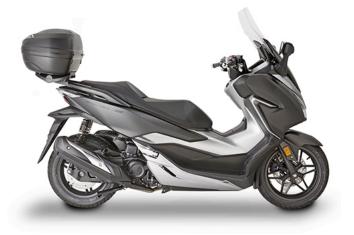

# **KR1166**

#### Specific rear rack for MONOLOCK® or MONOKEY® top-case

to be combined with the MONOKEY® KM5, KM8A, KM8B, KM9A or KM9B plate, or with the plate already included in the MONOLOCK® topcase, or with the MONOLOCK® KM5M or KM6M plate or with the plate already included in the MONOLOCK® top-cases / if combined with KM8A, KM8B, KM9A, KM9B it does not allow the assembly of the stop light kit or the remote control device on the case / maximum load allowed 6 kg