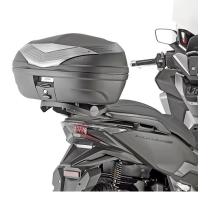

# **KR1166**

#### Specific rear rack for MONOLOCK® or MONOKEY® top-case

to be combined with the MONOKEY® KM5, KM8A, KM8B, KM9A or KM9B plate, or with the plate already included in the MONOLOCK® topcase, or with the MONOLOCK® KM5M or KM6M plate or with the plate already included in the MONOLOCK® top-cases / if combined with KM8A, KM8B, KM9A, KM9B it does not allow the assembly of the stop light kit or the remote control device on the case / maximum load allowed 6 kg