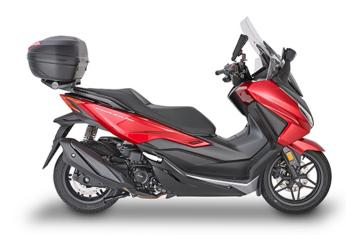

#### KR1166 Specific rear rack for MONOLOCK® or MONOKEY® top-case

to be combined with the MONOKEY® KM5, KM8A, KM8B, KM9A or KM9B plate, or with the plate already included in the MONOLOCK® top-case, or with the MONOLOCK® KM5M or KM6M plate or with the plate already included in the MONOLOCK® top-cases / if combined with KM8A, KM8B, KM9A, KM9B it does not allow the assembly of the stop light kit or the remote control device on the case / maximum load allowed 6 kg