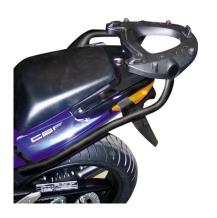

## **KZ260**

#### Specific rear rack for MONOKEY® or MONOLOCK® top-case

to be combined with the MONOKEY® KM5, KM8A, KM8B, KM9A or KM9B plate, or with the MONOLOCK® KM5M or KM6M plate / if combined with KM8A, KM8B, KM9A, KM9B it does not allow the assembly of the stop light kit or the remote control device on the case / It is not compatible with the original side-case holder