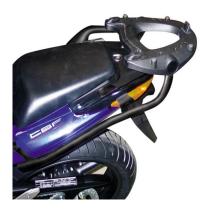

#### **KL174**

#### Specific pannier holder for MONOKEY® side-cases

not compatible with the side-cases in aluminium KVE37 K-venture