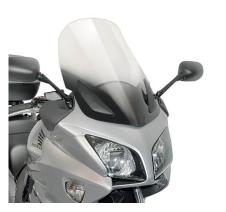

#### KD303ST

## Specific screen, transparent 54 x 39,5 cm (H x W)

to be mounted instead of the original screen / 12,5 cm higher than original