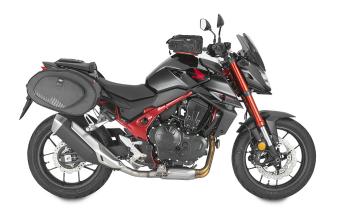

# TE1200K

Specific holder for soft side bags or for semi-rigid side bags (RA314)

#### **TR1206K**

#### Specific rapid release holder REMOVE-X for soft side bags

BF30K

Specific flange for fitting the tank bags with TANKLOCK system

2166AK