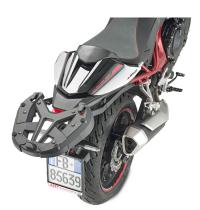

# KR1200

#### Specific rear rack for MONOLOCK® or MONOKEY® top-case

to be combined with the MONOKEY  $\mbox{\sc w}$  KM5, KM7 plate, or with the MONOLOCK  $\mbox{\sc w}$  KM5M or KM6M plate