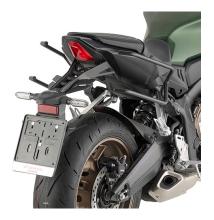

**TR1208K** 

Specific rapid release holder REMOVE-X for soft side bags

Specific holder for soft side bags or for semi-rigid side bags (RA314)

it can be mounted without the specific rear rack KZ1185 using the 1185KITK

1185KITK

Specific kit to install the TE1185K without the specific rear rack 1185KZ

BF30K

Specific flange for fitting the tank bags with TANKLOCK system

in order to insert or remove the motorcycle key from the ignition, the TANKLOCK or TanklockED bag must be unhooked from the flange