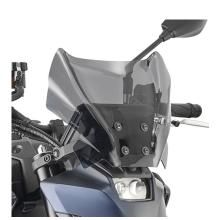

Specific screen, smoked 22 x 31 cm (H x W)

to be combined with the specific A1173AK fitting kit

## A1173AK Specific fitting kit for 1173SK

KPR1208 Stainless steel specific radiator guard black painted