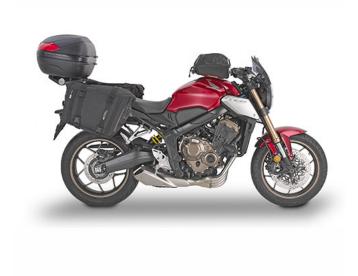

## **KR1208**

## Specific rear rack for MONOKEY® top-case

to be combined with the KM5, KM7, KM8A, KM8B, KM9A, KM9B MONOKEY® plate / if combined with KM8A, KM8B, KM9A, KM9B it does not allow the assembly of the stop light kit or the remote control device on the top-case

**TR1208K** 

Specific rapid release holder REMOVE-X for soft side bags

Specific holder for soft side bags or for semi-rigid side bags (RA314)

it can be mounted without the specific rear rack KZ1185 using the 1185KITK