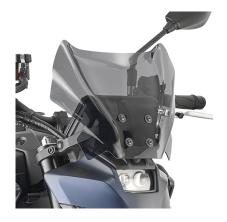

Specific screen, smoked 22 x 31 cm (H x W)

to be combined with the specific A1173AK fitting kit

A1173AK

Specific fitting kit for 1173SK

**KPR1208** 

Stainless steel specific radiator guard black painted

01SKITK