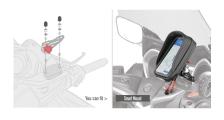

## Specific kit to mount the Smart Mount RC KS904B

needs to be mounted on the brake fluid reservoir cover right-hand side