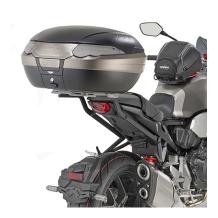

#### **KZ1173**

## Specific rear rack for MONOKEY® or MONOLOCK® top-case

to be combined with the MONOKEY® KM5, KM7, KM8A, KM8B, KM9A or KM9B plate, or with the MONOLOCK® KM5M plate / if combined with KM8A, KM8B, KM9A, KM9B it does not allow the assembly of the stop light kit or the remote control device on the case