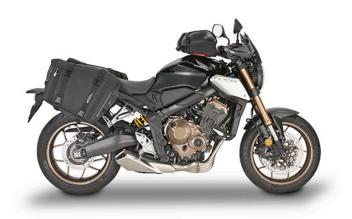

### Specific flange for fitting the tank bags with TANKLOCK system

in order to insert or remove the motorcycle key from the ignition, the TANKLOCK or TanklockED bag must be unhooked from the flange

1173SK

Specific screen, smoked 22 x 31 cm (H x W)

to be combined with the specific A1173AK fitting kit

A1173AK

Specific fitting kit for 1173SK

**KPR1208** 

Stainless steel specific radiator guard black painted

01SKITK