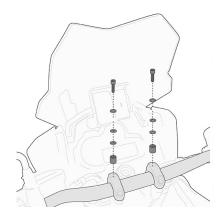

### Specific flange for fitting the tank bags with TANKLOCK system

in order to insert or remove the motorcycle key from the ignition, the TANKLOCK or TanklockED bag must be unhooked from the flange

1173SK