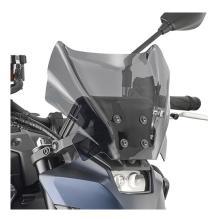

## 1173SK

## Specific screen, smoked 22 x 31 cm (H x W)

to be combined with the specific A1173AK fitting kit

## A1173AK

Specific fitting kit for 1173SK