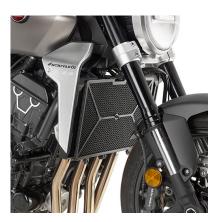

## **KZ1165**

## Specific rear rack for MONOKEY® or MONOLOCK® top-case

to be combined with the MONOKEY® KM5, KM7, KM8A, KM8B, KM9A or KM9B plate, or with the MONOLOCK® KM5M or KM6M plate / if combined with KM8A, KM8B, KM9A, KM9B it does not allow the assembly of the stop light kit or the remote control device on the case / we recommend fitting by a qualified mechanic / it is necessary to move the indicators from their original position

## **TR1165K**

Specific rapid release holder REMOVE-X for soft side bags



## **BF38K**

## Specific flange for fitting the tank bags with TANKLOCK system





## 1173SK

## Specific screen, smoked 22 x 31 cm (H x W)

to be combined with the specific A1173AK fitting kit

## A1173AK

Specific fitting kit for 1173SK





## **KPR1165**

# Stainless steel specific radiator guard black painted



# 01SKITK

# Specific kit to mounting the KS900A Smart Bar

3/3