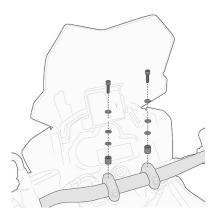

r MONOKEY® or MONOLOCK® top-case

to be combined with the MONOKEY® KM5, KM7, KM8A, KM8B, KM9A or KM9B plate, or with the MONOLOCK® KM5M or KM6M plate / if combined with KM8A, KM8B, KM9A, KM9B it does not allow the assembly of the stop light kit or the remote control device on the case / we recommend fitting by a qualified mechanic / it is necessary to move the indicators from their original position

## **TR1165K**

Specific rapid release holder REMOVE-X for soft side bags



## **BF38K**

## Specific flange for fitting the tank bags with TANKLOCK system





## 1173SK

## Specific screen, smoked 22 x 31 cm (H x W)

to be combined with the specific A1173AK fitting kit

## A1173AK

Specific fitting kit for 1173SK





## **KPR1165**

# Stainless steel specific radiator guard black painted



# 01SKITK

# Specific kit to mounting the KS900A Smart Bar

3/3