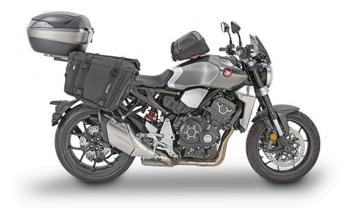

## **KZ1165**

## Specific rear rack for MONOKEY® or MONOLOCK® top-case

to be combined with the MONOKEY® KM5, KM7, KM8A, KM8B, KM9A or KM9B plate, or with the MONOLOCK® KM5M or KM6M plate / if combined with KM8A, KM8B, KM9A, KM9B it does not allow the assembly of the stop light kit or the remote control device on the case / we recommend fitting by a qualified mechanic / it is necessary to move the indicators from their original position

## **TR1165K**

Specific rapid release holder REMOVE-X for soft side bags

## **BF38K**

## Specific flange for fitting the tank bags with TANKLOCK system