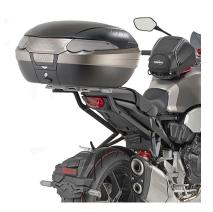

## **KZ1165**

## Specific rear rack for MONOKEY® or MONOLOCK® top-case

to be combined with the MONOKEY® KM5, KM7, KM8A, KM8B, KM9A or KM9B plate, or with the MONOLOCK® KM5M or KM6M plate / if combined with KM8A, KM8B, KM9A, KM9B it does not allow the assembly of the stop light kit or the remote control device on the case / we recommend fitting by a qualified mechanic / it is necessary to move the indicators from their original position