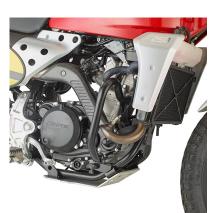

#### KN9150

# Specific engine guard, black

25 mm diameter steel tube / we recommend fitting by a qualified mechanic / compatibility with the 125-250cc model is to be confirmed