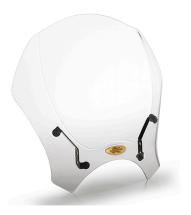

#### Universal transparent screen 35 x 41cm (H x W)

only available if article AL9150AK is already fitted

140SK