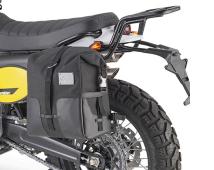

# KR9150

#### Specific rear rack, glossy black, for MONOLOCK® top-case

to be combined with the plate already included in the  $\ensuremath{\mathsf{MONOLOCK}}\xspace\ensuremath{\mathbb{R}}\xspace$  top-case



TMT9150K

### Specific holder for one left RB105R side bag

# 100ALBK

# Black anodised aluminium universal screen Race Cafe, for naked motorcycles 20,5 x 26,5 cm (H x W)

only available if article AL9150AK is already fitted





#### 140AK

#### Universal transparent screen 35 x 41cm (H x W)

only available if article AL9150AK is already fitted

140SK

#### Universal smoked screen 35 x 41 cm (H x W)

only available if article AL9150AK is already fitted





#### KN9150

# Specific engine guard, black

25 mm diameter steel tube / we recommend fitting by a qualified mechanic / compatibility with the 125-250cc model is to be confirmed