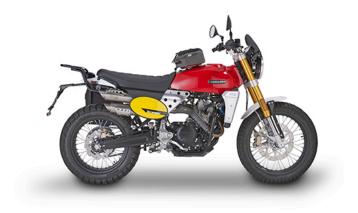

# Specific engine guard, black

25 mm diameter steel tube / we recommend fitting by a qualified mechanic / compatibility with the 125-250cc model is to be confirmed