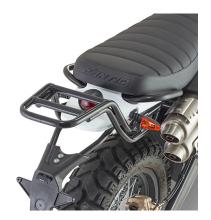

#### Specific rear rack, glossy black, for MONOLOCK® top-case

to be combined with the plate already included in the  $\ensuremath{\mathsf{MONOLOCK}}\xspace\ensuremath{\mathbb{R}}\xspace$  top-case

TMT9150K