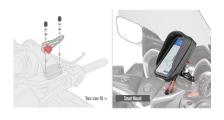

For KS920M, KS920L, KS952B, KS953B, KS954B, KS955B, KS956B, KS957B, KS958B, KS95KIT

Specific kit to mounting the KS900A Smart Bar