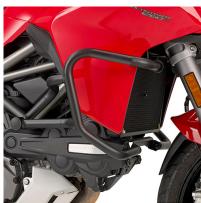

### **KN7406B**

#### Specific engine guard, black

25 mm diameter steel tube / we recommend fitting by a qualified mechanic

Fairing upper bracket to be mounted behind the windshield to install KS920M, KS920L, KS95KIT and GPS-Smartphone holder