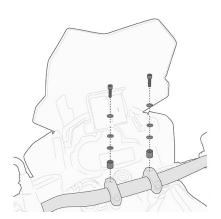

# 01VKITK

## Specific kit to mount the Smart Mount RC KS904B

needs to be mounted on the brake fluid reservoir cover right-hand side