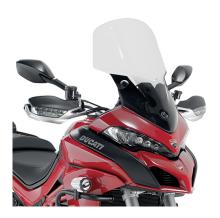

## **KD7406ST**

#### Specific screen, transparent 59 x 43 cm (H x W)

to be mounted instead of the original screen / 7 cm higher than the original  $\,$ 