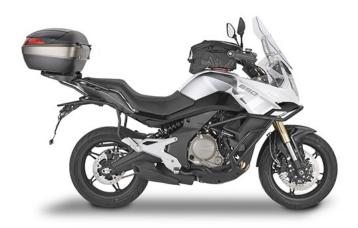

## **KR9221**

# Specific rear rack for MONOLOCK® or MONOKEY® top-case

to be combined with the MONOKEY® KM5, KM7, KM8A, KM8B plate, or with the MONOLOCK® KM5M plate / if combined with KM8A, KM8B it does not allow the assembly of the stop light kit or the remote control device on the case / maximum load allowed 6 kg