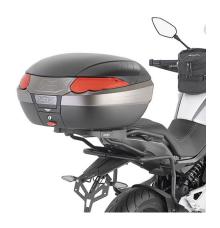

## **KR9221**

# Specific rear rack for MONOLOCK® or MONOKEY® top-case

to be combined with the MONOKEY® KM5, KM7, KM8A, KM8B plate, or with the MONOLOCK® KM5M plate / if combined with KM8A, KM8B it does not allow the assembly of the stop light kit or the remote control device on the case / maximum load allowed 6 kg