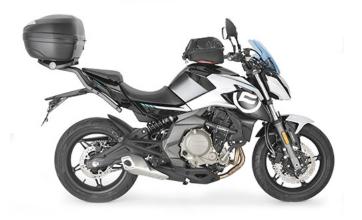

### **KZ9223**

#### Specific rear rack for MONOKEY® or MONOLOCK® top-case

to be combined with the MONOKEY® KM5, KM7, KM8A, KM8B, KM9A or KM9B plate, or with the MONOLOCK® KM5M or KM6M plate, or with the plate already included in the MONOLOCK® top-case / if combined with KM8A, KM8B, KM9A, KM9B it does not allow the assembly of the stop light kit or the remote control device on the case