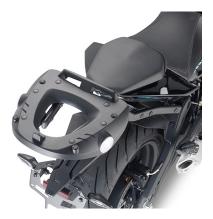

### **KZ9223**

#### Specific rear rack for MONOKEY® or MONOLOCK® top-case

to be combined with the MONOKEY® KM5, KM7, KM8A, KM8B, KM9A or KM9B plate, or with the MONOLOCK® KM5M or KM6M plate, or with the plate already included in the MONOLOCK® top-case / if combined with KM8A, KM8B, KM9A, KM9B it does not allow the assembly of the stop light kit or the remote control device on the case