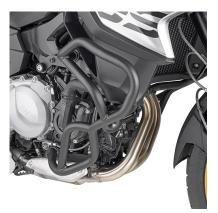

### KN5129

#### Specific engine guard, black

25 mm diameter steel tube / we recommend fitting by a qualified mechanic

#### KN5129OX

## Specific engine guard, stainless steel

25 mm diameter steel tube / we recommend fitting by a qualified mechanic

RP5129KITK Specific kit to install the RP5129K, RP5140K

RP5145K

Oil carter protector in brushed and anodised aluminium