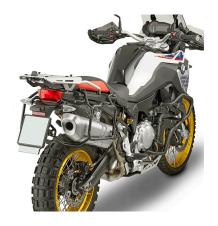

### KN5129

#### Specific engine guard, black

25 mm diameter steel tube / we recommend fitting by a qualified mechanic