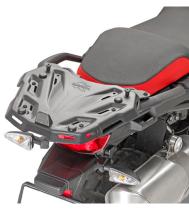

## **KRA5127**

#### Specific rear rack in aluminium for MONOKEY® top-case

maximum load allowed 6kg / it does not allow the assembly of the stop light kit or the remote control device on the top-case / it can only be mounted on the original rack in aluminium  $\frac{1}{2}$ 