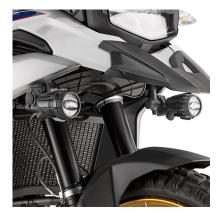

LS5127K

Specific fitting kit to mount spotlights where specific engine guard is not present