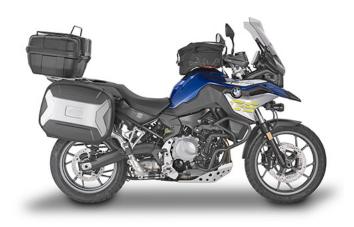

**KLR5127** 

Specific rapid release side-case holder for MONOKEY® or RETRO FIT cases

**KL5127CAM** 

Specific pannier holder for MONOKEY® CAM-SIDE

18 mm diameter

BF11K

Specific flange for fitting the tank bags with TANKLOCK system