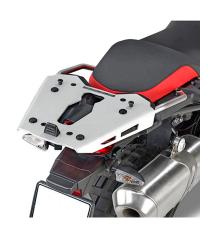

# **KR5129**

# Specific rear rack for MONOLOCK® or MONOKEY® top-case

to be combined with the MONOKEY® KM5, KM8A, KM8B, KM9A or KM9B plate, or with the MONOLOCK® KM5M or KM6M plate / if combined with KM8A, KM8B, KM9A, KM9B it does not allow the assembly of the stop light kit or the remote control device on the case / maximum load allowed 6 kg / it can only be mounted to the original plastic rack