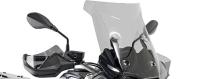

**KD5127S** 

Specific screen, smoked 44 x 47 cm (H x W)

to be combined with the specific D5129KITK fitting kit / 17 cm higher than the original

#### **KD5127ST**

## Specific screen, transparent 54,5 x 49 cm (H x W)

to be combined with the specific D5129KITK fitting kit / 27 cm higher than the original  $\,$ 

#### **KAF5127B**

Specific sliding wind-screen transparent, Airflow. Maximum height 59 cm (12 cm of extension), width 49 cm

to be combined with the specific D5129KITK fitting kit / to be mounted instead of the original screen

# **D5129KITK**

Specific fitting kit for KD5127S, KD5127ST, KAF5127B