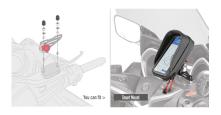

## **03VKITK**

# Specific kit to mount the Smart Mount RC KS904B

it can be mounted on the brake fluid reservoir cover either on the righthand side or left-hand side