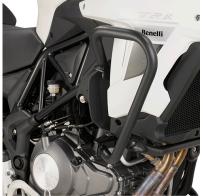

### **KNH8703**

### Specific engine guard, black

25 mm diameter steel tube / we recommend fitting by a qualified mechanic / it protects the upper part of the radiators