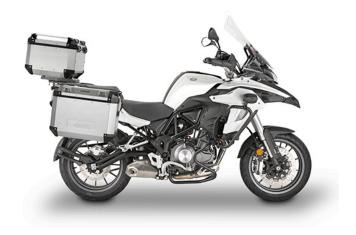

K636 Universal MONOKEY® plate with fitting kit to fit a case on a scooter already with a rack

KL8712 Specific pannier holder for MONOKEY® or RETRO FIT side-cases