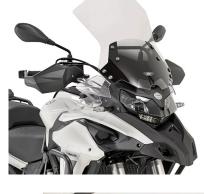

## **KD8703ST**

## Specific screen, transparent 52 x 38 cm (H x W)

to be mounted instead of the original screen